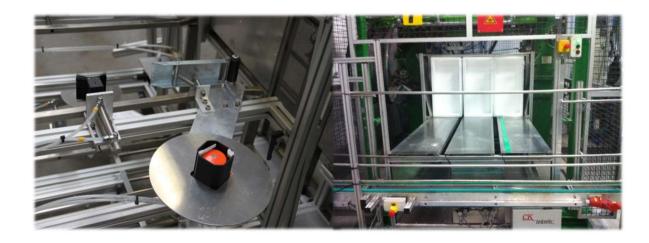

## SU05 REMOVAL DEVICE BOX

The removal device is designed to extract boxes from moulding machines.

The removal device is designed to recieve the boxes directly below the mould, or to grab the boxes straight out of the moulds, for a careful handling.

The removal device can be delivered with either a table in front of the machine, or a delivery-system, to chain conveyors in front or behind the machine.