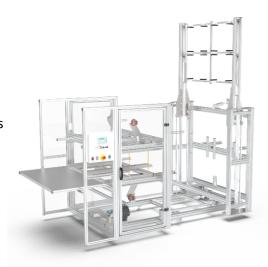

## SU05 REMOVAL DEVICE BOX

The removal device is designed to extract boxes from moulding machines.

The removal device is designed to recieve the boxes directly below the mould, or to grab the boxes straight out of the moulds, for a careful handling.

The removal device can be delivered with either a table in front of the machine, or a delivery-system, to chain conveyors in front or behind the machine.

## **Features:**

- Moveable unit, for easy handling/maintenance.
- Made according to customers specifications.
- Transport according to customer requirements.
- Tape applications.