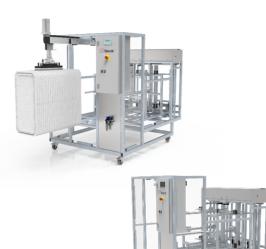

## SU07 REMOVAL DEVICE LID

The removal device is designed to extract lids from moulding machines.

The removal device is easily positioned under the moulding machine by means of guide pins.

The removal device can be delivered with arm for delivery to transverse conveyor line. Other sublutions are available on request.

## Features:

- Moveable unit, for easy handling/maintenance.
- Made according to customers specifications.
- Transport according to customer requirements.
- Tape applications.
- Programmable number of lids in each stack (interval of 3 lids).