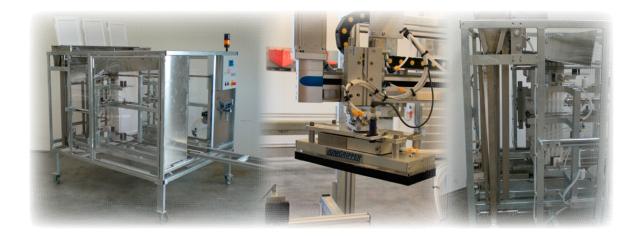

## SU07 REMOVAL DEVICE LID

The removal device is designed to extract lids from moulding machines.

The removal device is easily positioned under the moulding machine by means of guide pins.

The removal device can be delivered with arm for delivery to transverse conveyor line. Other sublutions are available on request.

## Features:

- Moveable unit, for easy handling/maintenance.
- Made according to customers specifications.
- Transport according to customer requirements.
- Tape applications.
- Programmable number of lids in each stack (interval of 3 lids).