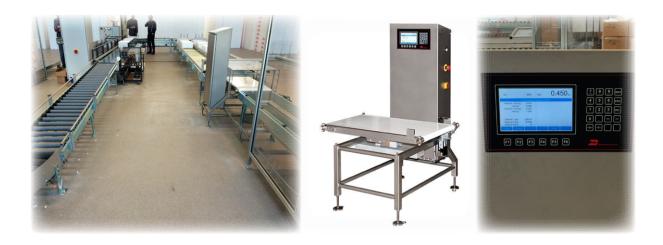

## **BN14 WEIGHT SYSTEM**

The weight system can be integrated into existing conveyor systems, according to customers requirements.

The weight system, can be used to differentiate on products comming in a constant flow. By means of interface to down stream equiptment, the products can be diverted in different directions or ejected (quality control).

## Technical data:

Capacity: Up to 1200 boxes/h Load: 15 Kg, 5 gram intervals.

Meassurments (LxWxH): 1000mm x 900mm x 1400mm

## Features:

- Interface to Up/down stream equiptment.
- Weighing of single items, or complete stacks.
- Easy adjustment of weighing intervals.