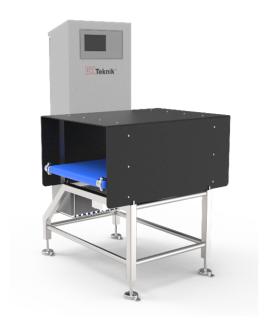

## **BN14 WEIGHT SYSTEM**

The weight system can be integrated into existing conveyor systems, according to customers requirements.

The weight system, can be used to differentiate on products comming in a constant flow. By means of interface to down stream equiptment, the products can be diverted in different directions or ejected (quality control).

## Technical data:

Capacity: Up to 1200 boxes/h Load: 15 Kg, 5 gram intervals.

Meassurments (LxWxH): 1000mm x 900mm x 1400mm

## Features:

- Interface to Up/down stream equiptment.
- Weighing of single items, or complete stacks.
- Easy adjustment of weighing intervals.