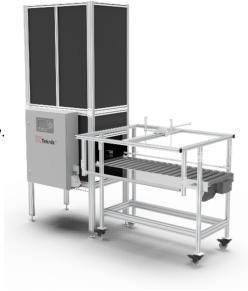

## **VISION/WEIGHT SYSTEM**

The vision/weight system can be integrated into existing conveyor systems, according to customers requirements.

The vision/weight system, can be used to differentiate and detect damage on products comming in a constant flow. By means of interface to down stream equiptment, the products can be diverted in different directions or ejected (quality control).

## Technical data:

Capacity: Up to 1200 boxes/h Load: 15 Kg, 5 gram intervals.

Meassurments (LxWxH): 2600mm x 1300mm x 2800mm (With Ejector-belt)